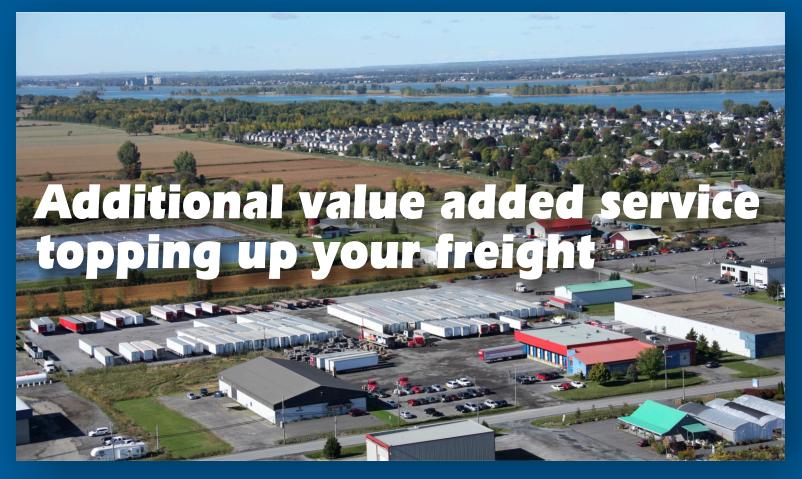

Our 33,000 square feet (10,058 m²) environment-controlled warehouse is adjoining a 300,000 square feet (91,441 m²) external and secured terminal.

Our Verchères head office, located in the heart of the Montérégie region, has one interior dock of 6,650 square feet (2,027 m<sup>2</sup>), with a vertical clearance of 14 feet (4,27 m), as well as six loading and shipping docks.