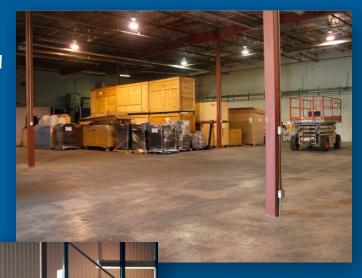

Our 33,000 square feet (10,058 m²) environment-controlled warehouse is adjoining a 300,000 square feet (91,441 m²) external and secured terminal.

Our Verchères head office, located in the heart of the Montérégie region, has one interior dock of 6,650 square feet (2,027 m<sup>2</sup>), with a vertical clearance of 14 feet (4,27 m), as well as six loading and shipping docks.



Our modern warehouse allows stocking your pallets on shelves or storing non-standard merchandise in large bins.

The warehouse also covers your long-term storage needs. Our bins have sliding doors, facilitating storage.



Storage of non-standard merchandise in large bins.

## **Essential Services**

Our industrial shelves and our vast 21 feet high (6,4m) storage units are at your disposal, whatever the size or volume as required. Your products are safe with us, with our round-the-clock security system. Climate controlled units keep your products safe.

## Flexibility and security

Two excellent reasons to choose a reputable service provider in the transportation industry offering both storage and distribution.







People with passion

TRANSPORT • WAREHOUSE