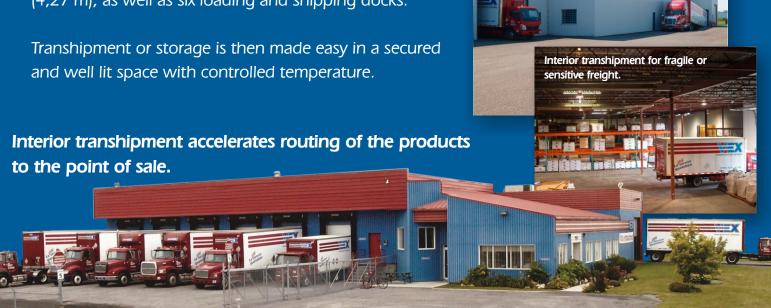

Our 33,000 square feet (10,058 m²) environment-controlled warehouse is adjoining a 300,000 square feet (91,441 m²) external and secured terminal.

Our Verchères head office, located in the heart of the Montérégie region, has one interior dock of 6,650 square feet (2,027 m<sup>2</sup>), with a vertical clearance of 14 feet (4,27 m), as well as six loading and shipping docks.

Our modern warehouse allows stocking your pallets on shelves or storing non-standard merchandise in large bins.

The warehouse also covers your long-term storage needs. Our bins have sliding doors, facilitating storage.